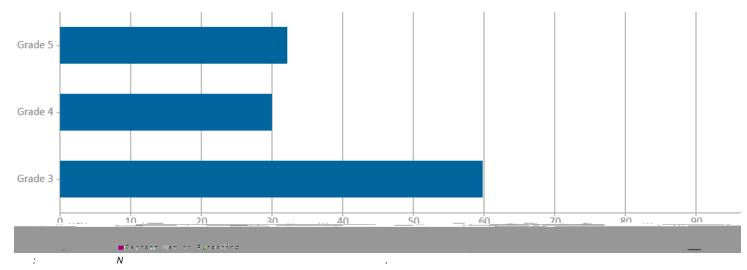

### $G7D5GG'GVIJ\!\!/YbWI''UbX''GcVIJ\!\!/U`'Ghi~X]Yg$

Science -

 $\begin{array}{lll} & & & G7D5GG'GWJ\!\!/YbW\!\!/TUbX'GcWJ\!\!/U^{**}Ghi X]Yg \\ S & & & & & \end{array}$ 

| E 9     |      |  |  |
|---------|------|--|--|
|         |      |  |  |
| E + 9   |      |  |  |
|         |      |  |  |
|         |      |  |  |
|         |      |  |  |
|         |      |  |  |
|         |      |  |  |
|         |      |  |  |
|         |      |  |  |
|         |      |  |  |
|         |      |  |  |
|         |      |  |  |
| Percent | nt ( |  |  |
| Number  |      |  |  |
| Number  |      |  |  |
| Number  |      |  |  |
|         |      |  |  |
|         |      |  |  |
|         |      |  |  |
|         |      |  |  |
|         |      |  |  |
|         |      |  |  |
|         |      |  |  |
|         |      |  |  |
|         |      |  |  |
|         |      |  |  |
|         |      |  |  |
|         |      |  |  |
|         |      |  |  |
|         |      |  |  |
|         |      |  |  |
|         |      |  |  |
|         |      |  |  |
|         |      |  |  |
|         |      |  |  |
|         |      |  |  |
|         |      |  |  |
|         |      |  |  |
|         |      |  |  |
|         |      |  |  |
|         |      |  |  |
|         |      |  |  |
|         |      |  |  |
|         |      |  |  |