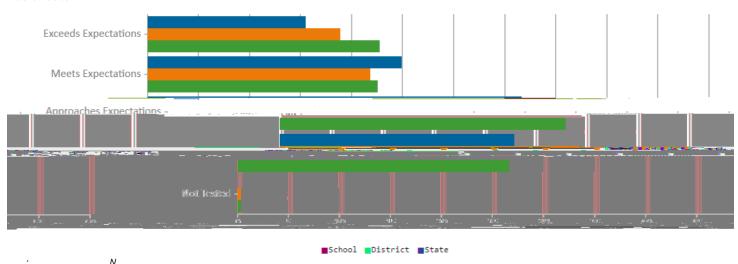

### **SC READY Performance by Grade Level**

English Language Arts (Reading and Writing)